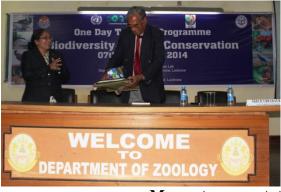

#### WELCOME NOTE AND OPENING SPEECH

The Training Programme started by the inaugural Ceremony on 7th December 2014 with invocation of Light and Saraswati Vandana.. The Chief Guest, Prof. U.N.Dwivedi Department of Biochemistry, University of Lucknow, was welcomed by Prof. Madhu Tripathi. Welcoming the participants, Prof. Madhu Tripathi, Head of Department expressed her gratitude to everybody for having responded to the invitation. She explained that this training is specifically for Teachers regarding biodiversity and its conservation. She urged the participants to grasp this opportunity to build up a solid network of conservators throughout the region and at the same time become better focal persons for their respective institutions. She also thanked U.P. State Biodiversity Board for the funding support.

Dr. Amita Kanaujia, briefed the participants about the training Programme

Inaugural Speech given by Prof.U.N.Dwivedi

**Memento Presentation to the Chief Guest** 