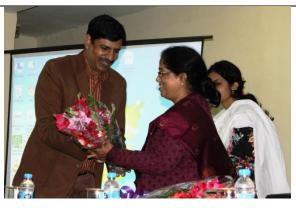

Lectures by Dr. Ram Jee Srivastava on Biodiversity and its importance

Participants clearing their queries with experts

Participants during lunch time

**Participants attending lectures** 

**Memento presentation to Speakers** 