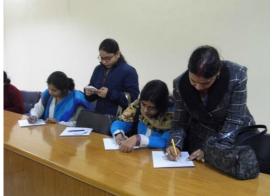

About 75 teachers from Lucknow University, Amity University, Intergral University, Mahila Inter college, B.S.N.V. Inter College, Rajat Degree College, Navyug Kanya Mahavidhalaya, Mumtaj P.G. College, APM Degree College, New Way School, Shia P. G. College, Islamic Degree College, Dayanand B.P.G. College, BBS Hall, Karamat H.M.G. P.G. College, Lucknow Public School, BNSD Shiksha Niketan, Kanpur, Virendra Swaroop, Kendriya Vidyalaya, Mahila Vidyalaya Degree College, Army Public School, Onkareshwar SVN Inter College, Awadh Academy, Ayodhya Prasad Memorial School, City Montessori School, etc. attended the

training programme. A Jute bag equipped with pen, pad, Biodiversity cup and awareness material was provided to each participant.

The participants were felicitated with certificate by Prof. Madhu Tripathi, Head Department of Zoology, University of Lucknow.