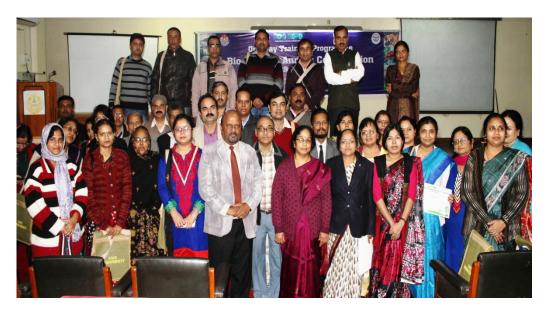

About 75 teachers from Lucknow University, Amity University, Intergral University, Mahila Inter college, B.S.N.V. Inter College, Rajat Degree College, Navyug Kanya Mahavidhalaya, Mumtaj P.G. College, APM Degree College, New Way School, Shia P. G. College, Islamic Degree College, Dayanand B.P.G. College, BBS Hall, Karamat H.M.G. P.G. College, Lucknow Public School, BNSD Shiksha Niketan, Kanpur, Virendra Swaroop, Kendriya Vidyalaya, Mahila Vidyalaya Degree College, Army Public School, Onkareshwar SVN Inter College, Awadh Academy, Ayodhya Prasad Memorial School, City Montessori School, etc. attended the

Participants of the Training Programme on 7th December 2014

Kits provided to the participants