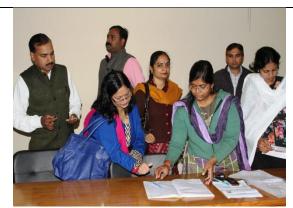

About 75 teachers from Lucknow University, Amity University, Intergral University, Mahila Inter college, B.S.N.V. Inter College, Rajat Degree College, Navyug Kanya Mahavidhalaya, Mumtaj P.G. College, APM Degree College, New Way School, Shia P. G. College, Islamic Degree College, Dayanand B.P.G. College, BBS Hall, Karamat H.M.G. P.G. College, Lucknow Public School, BNSD Shiksha Niketan, Kanpur, Virendra Swaroop, Kendriya Vidyalaya, Mahila Vidyalaya Degree College, Army Public School, Onkareshwar SVN Inter College, Awadh Academy, Ayodhya Prasad Memorial School, City Montessori School, etc. attended the

training programme. A Jute bag equipped with pen, pad, Biodiversity cup and awareness material was provided to each participant.

The participants were felicitated with certificate by Prof. Madhu Tripathi, Head Department of Zoology, University of Lucknow.