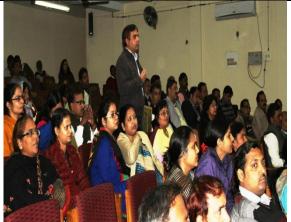

## PHOTOGRAPHS OF THE TRAINING PROGRAMME

Registration of participants

Participants filling Registration forms

Lecture by Dr.Sanjeev Nayak on Lichens and Lichenology

Participants attending the lectures

Group discussion during tea break