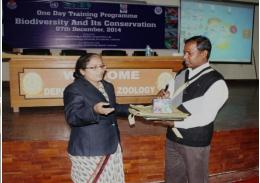

Dr. Amita Kanaujia, briefed the participants about the training Programme

Inaugural Speech given by Prof.U.N.Dwivedi

**Memento Presentation to the Chief Guest** 

Lectures by Dr. Ram Jee Srivastava on Biodiversity and its importance

Participants clearing their queries with experts

Participants during lunch time

**Participants attending lectures** 

**Memento presentation to Speakers** 