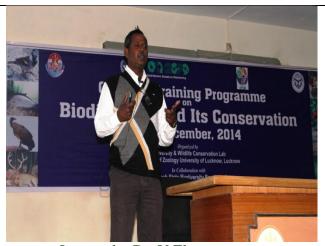

In the inaugural speech given by Prof.U.N.Dwivedi emphasized on the importance of our Earth planet and its biodiversity. He said there is great variation in humans. The *Rishi Munis*' in ancient time about 5000-6000 years back said that there will be variation in human population depending on water, food, region and other such factors. He also spoke about the development of humans and bacteria. He said that at genome level 99.9% humans have their own identity and no two individuals are identical. He said that the biodiversity is being endangered due to human activities but India is still rich in biodiversity and we should protect it.