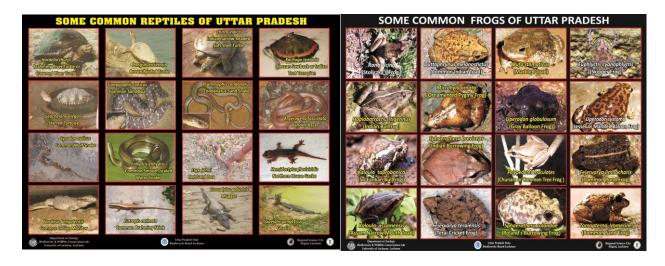

Lichens and Lichenology



Participants attending the lectures



Group discussion during tea break



Lecture by Dr. Amita Kanaujia on Vultures of Uttar Pradesh



Lecture by Dr. Jaswant Singh on Biodiversity of Antarctica



Lecture by Dr R S Bhadouria on Legal Aspects of Wildlife and Biodiversity



Lecture by Dr. V Elangovan on Bat Diversity



Lectures by Dr. Ram Jee Srivastava on Biodiversity and its importance



Participants clearing their queries with experts



Participants during lunch time



**Participants attending lectures** 





**Memento presentation to Speakers** 



Participants of the Training Programme on 7th December 2014



Kits provided to the participants

### Awareness materials given to the participants











#### SOME POSTERS PROVIDED TO THE PARTICIPANTS



# ATTENDANCE SHEET OF THE PARTICIPANTS

|        | 7                      | TRAINING Prog                                | number on              |                  | W Salar          | Contact No 1     | E mail                                         | 1/3  |
|--------|------------------------|----------------------------------------------|------------------------|------------------|------------------|------------------|------------------------------------------------|------|
| 5-110- | Name of Candidate      |                                              | Designation            |                  | Wan, LKO         |                  | anita sharad 766<br>y ahoo com                 | -    |
|        | Dr Anita Stiratlava    |                                              |