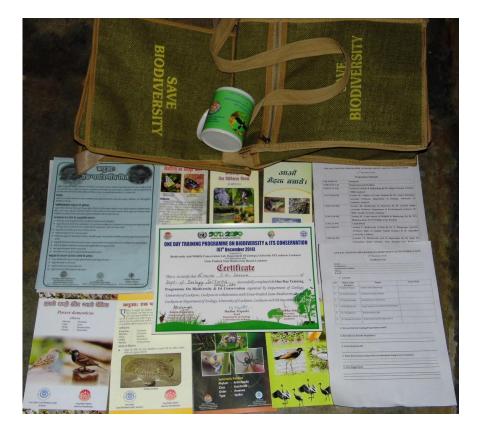

training programme. A Jute bag equipped with pen, pad, Biodiversity cup and awareness material was provided to each participant.

The participants were felicitated with certificate by Prof. Madhu Tripathi, Head Department of Zoology, University of Lucknow.

Participants of the Training Programme on 7th December 2014

Kits provided to the participants

### Awareness materials given to the participants