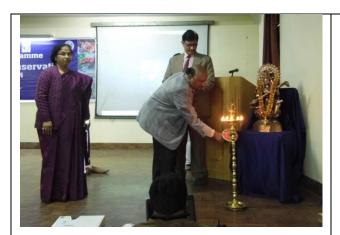

#### WELCOME NOTE AND OPENING SPEECH

The Training Programme started by the inaugural Ceremony on 7th December 2014 with invocation of Light and Saraswati Vandana.. The Chief Guest, Prof. U.N.Dwivedi Department of Biochemistry, University of Lucknow, was welcomed by Prof. Madhu Tripathi. Welcoming the participants, Prof. Madhu Tripathi, Head of Department expressed her gratitude to everybody for having responded to the invitation. She explained that this training is specifically for Teachers regarding biodiversity and its conservation. She urged the participants to grasp this opportunity to build up a solid network of conservators throughout the region and at the same time become better focal persons for their respective institutions. She also thanked U.P. State Biodiversity Board for the funding support.

**Invocation of Light** 

Garland offering to Goddess Saraswati

Chief Guest, Prof U.N.Dwivedi welcomed by Prof.Madhu Tripathi.

Head of the Department, Prof. Madhu Tripathi welcomed by Dr.Arshad

Welcome of the participants by Prof.Madhu Tripathi,