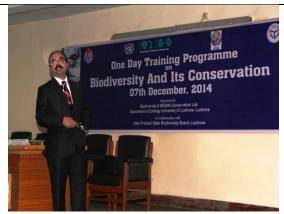

#### WELCOME NOTE AND OPENING SPEECH

The Training Programme started by the inaugural Ceremony on 7th December 2014 with invocation of Light and Saraswati Vandana.. The Chief Guest, Prof. U.N.Dwivedi Department of Biochemistry, University of Lucknow, was welcomed by Prof. Madhu Tripathi. Welcoming the participants, Prof. Madhu Tripathi, Head of Department expressed her gratitude to everybody for having responded to the invitation. She explained that this training is specifically for Teachers regarding biodiversity and its conservation. She urged the participants to grasp this opportunity to build up a solid network of conservators throughout the region and at the same time become better focal persons for their respective institutions. She also thanked U.P. State Biodiversity Board for the funding support.

In the inaugural speech given by Prof.U.N.Dwivedi emphasized on the importance of our Earth planet and its biodiversity. He said there is great variation in humans. The *Rishi Munis*' in ancient time about 5000-6000 years back said that there will be variation in human population depending on water, food, region and other such factors. He also spoke about the development of humans and bacteria. He said that at genome level 99.9% humans have their own identity and no two individuals are identical. He said that the biodiversity is being endangered due to human activities but India is still rich in biodiversity and we should protect it.