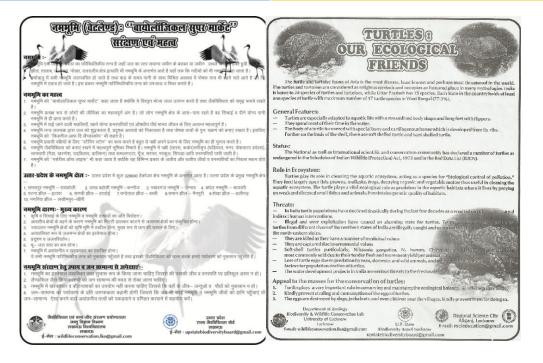

Dr. Amita Kanaujia, Associate Professor, Department of Zoology, University of Lucknow gave lecture on vultures of Uttar Pradesh. There are 22 kinds of vultures which includes 15 types of Old World vultures found in Europe, Asia and Africa and 7 types of New World vultures found in America. There are 9 species of vultures found in India: King vulture (Sarcogyps calvus), Cinereous vulture (Aegypius monachus), Griffon vulture (Gyps fulvus), Himalayan Griffon vulture (Gyps himalayensis), Long-billed vulture (Gyps indicus), Slender-billed vulture (Gyps tenuirostris), White-backed vulture (Gyps bengalensis), Egyptian vulture (Neophron percnopterus), Bearded vulture (Gypaetus barbatus). She explained the identifying features of vultures. She elaborated on the importance, threats and conservational aspects related to vultures. The diminution of vulture population was reported in Kerela in 1960s followed by Andra Pradesh and Karnataka in 1981. A large population of vultures had disappeared by 1987, except for a very few birds observed in the late 1990s and in 2001. She said that diclofenac is not the sole cause of vulture decline and we should find out the local causes in our areas. The habitat destruction, change in cattle keeping pattern, low food availability, natural calamities, train and road accidents are also responsible for the decline in vulture population. A more comprehensive study is required to estimate the exact vulture species and their population number. Vulture restaurants should be started to ensure save and sufficient food. There have been several examples where "Vulture Restaurants" have helped in increasing the vulture population. Vulture restaurants have been used to provide alternative sources of uncontaminated food in areas where carcasses are baited with poison to control carnivore populations. In 2007, a vulture restaurant was opened in Nawalparasi in Nepal.