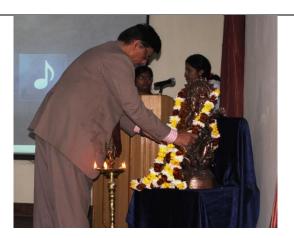

**Invocation of Light** 

Garland offering to Goddess Saraswati

Chief Guest, Prof U.N.Dwivedi welcomed by Prof.Madhu Tripathi.

Head of the Department, Prof. Madhu Tripathi welcomed by Dr.Arshad

Welcome of the participants by Prof.Madhu Tripathi,