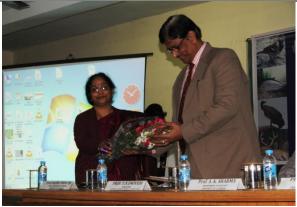

Dr. Amita Kanaujia, briefed the participants about the training Programme

Inaugural Speech given by Prof.U.N.Dwivedi

**Memento Presentation to the Chief Guest** 