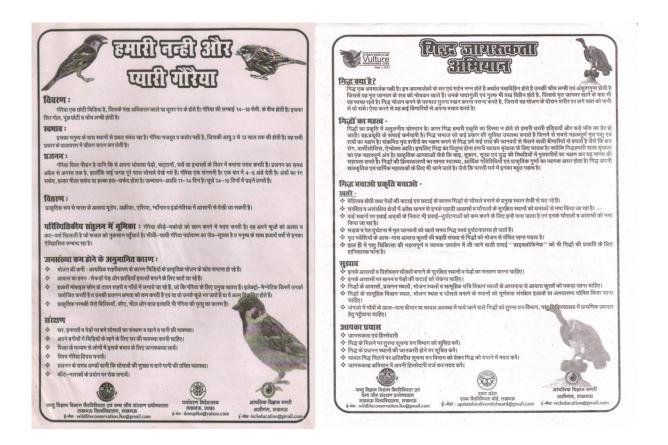

Dr. Amita Kanaujia, Associate Professor, Department of Zoology, University of Lucknow gave lecture on vultures of Uttar Pradesh. There are 22 kinds of vultures which includes 15 types of Old World vultures found in Europe, Asia and Africa and 7 types of New World vultures found in America. There are 9 species of vultures found in India: King vulture (Sarcogyps calvus), Cinereous vulture (Aegypius monachus), Griffon vulture (Gyps fulvus), Himalayan Griffon vulture (Gyps himalayensis), Long-billed vulture (Gyps indicus), Slender-billed vulture (Gyps tenuirostris), White-backed vulture (Gyps bengalensis), Egyptian vulture (Neophron percnopterus), Bearded vulture (Gypaetus barbatus). She explained the identifying features of vultures. She elaborated on the importance, threats and conservational aspects related to vultures. The diminution of vulture population was reported in Kerela in 1960s followed by Andra Pradesh and Karnataka in 1981. A large population of vultures had disappeared by 1987, except for a very few birds observed in the late 1990s and in 2001. She said that diclofenac is not the sole cause of vulture decline and we should find out the local causes in our areas. The habitat destruction, change in cattle keeping pattern, low food availability, natural calamities, train and road accidents are also responsible for the decline in vulture population. A more comprehensive study is required to estimate the exact vulture species and their population number. Vulture restaurants should be started to ensure save and sufficient food. There have been several examples where "Vulture Restaurants" have helped in increasing the vulture population. Vulture restaurants have been used to provide alternative sources of uncontaminated food in areas where carcasses are baited with poison to control carnivore populations. In 2007, a vulture restaurant was opened in Nawalparasi in Nepal.